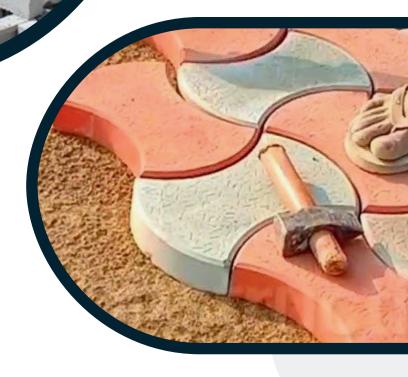

### Yoddha Paver Blocks

#### **Beautify Your Spaces with Strength & Style**

Paver Blocks from YODDHA are designed to enhance outdoor spaces with unmatched durability, aesthetics, and ease of installation. Whether for urban infrastructure or residential landscapes, our pavers offer a long-lasting solution that requires minimal maintenance.

#### **TECHNICAL SPECIFICATIONS:**

Thickness Options: 60 mm, 80 mm (custom thickness on request). Material: High-quality cement, fine aggregates, color pigments. Manufacturing Process: Vibrocompaction and hydraulic pressing.

#### **APPLICATIONS**

#### Driveways and Walkways

Industrial & Commercial Premises

Garden Landscaping and Courtyards

Petrol Pumps and Parking Lots

**KEY BENEFITS** 

Versatile Designs: Multiple shapes and colors to match any landscape.

High Durability: Withstands heavy traffic in all areas.

Slip-Resistant: Safe to walk on, even when wet.

Weatherproof: Stays strong and vibrant in all climates.

Eco-Drainage: Supports water recharge with permeable options.