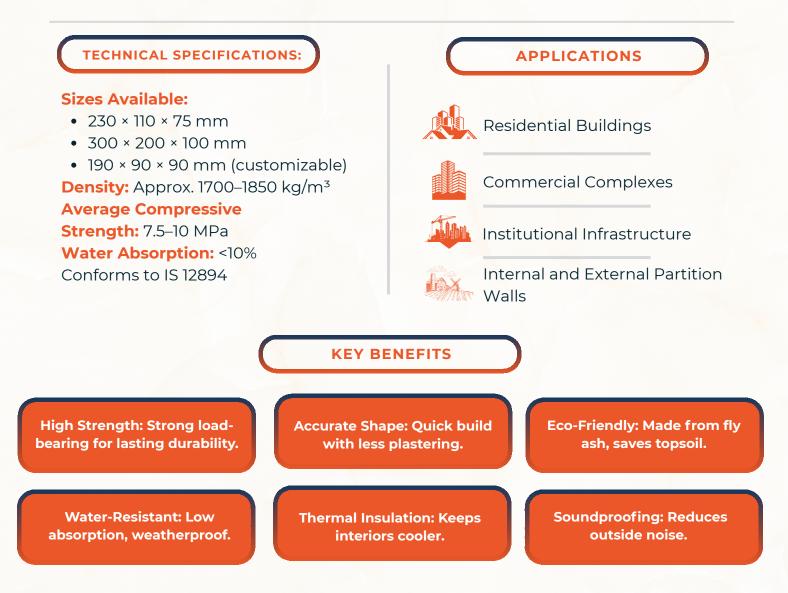

### Yoddha Fly Ash Bricks

#### Sustainable Strength for the Future of Construction

Fly ash bricks are revolutionizing the construction industry by offering a high-performance, eco-friendly alternative to traditional clay bricks. Manufactured using industrial waste materials such as fly ash, cement, sand, and water, these bricks are engineered to meet modern building requirements while reducing environmental impact.