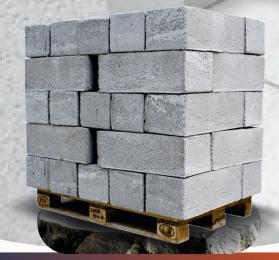

### Yoddha Fly Ash Bricks

#### Sustainable Strength for the Future of Construction

Fly ash bricks are revolutionizing the construction industry by offering a high-performance, eco-friendly alternative to traditional clay bricks. Manufactured using industrial waste materials such as fly ash, cement, sand, and water, these bricks are engineered to meet modern building requirements while reducing environmental impact.