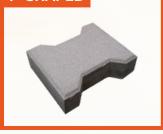

king concrete blocks used for driveways, sidewalks, parking lots, and patios. They provide an aesthetic appeal while ensuring strength and stability in heavy traffic areas. These blocks are available in multiple shapes, sizes, and colors, making them ideal for both residential and commercial applications.

#### **FEATURES & BENEFITS**



High Durability and Load-Bearing Capacity



Wide Range of Colors, Designs, and Textures



Easy Installation with Interlocking System



Weather-Resistant and Slip-Proof

#### **APPLICATIONS**



Residential Driveways, Patios, and Garden Pathways



Roads, Sidewalks, and Pedestrian Walkways



Parking Lots, Garages, and Industrial Flooring



Commercial & Public Spaces like Malls, Parks, and Plazas

#### ZIG-ZAG



#### **HEXA PAVER**



#### I - SHAPED



#### **BRICK PAVER**





## **Yoddha Fly Ash Bricks**

#### **DESCRIPTION**

Fly Ash Bricks are high-strength, eco-friendly bricks made using fly ash, cement, sand, and water. They are an excellent alternative to clay bricks, offering durability, cost-effectiveness, and sustainability. These bricks reduce environmental pollution by utilizing industrial byproducts while ensuring superior strength and thermal insulation.

#### **FEATURES & BENEFITS**



High Compressive Strength (up to 10 MPa)



Lightweight, Reducing Structural Load



Uniform Shape and Smooth Finish



Low Water Absorption, Preventing Dampness

#### **APPLICATIONS**



Residential & Commercial Buildings



High-Rise Structures & Load-Bearing Walls



Industrial & Infrastructure Projects



Agricultural Structures & Farm