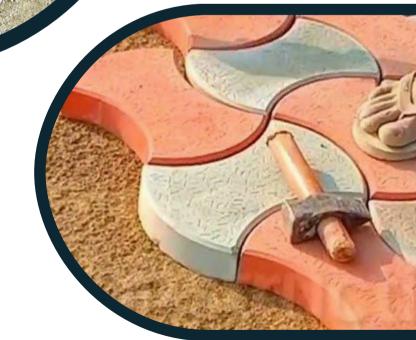

# FLY ASH BRICKS & PAVER BLOCK





**SUPERIOR** 

**EXPERT** 

**AFFORDABLE** 





### **Yoddha Paver Blocks**

#### **DESCRIPTION**

Paver Blocks are durable, interlocking concrete blocks used for driveways, sidewalks, parking lots, and patios. They provide an aesthetic appeal while ensuring strength and stability in heavy traffic areas. These blocks are available in multiple shapes, sizes, and colors, making them ideal for both residential and commercial applications.

#### **FEATURES & BENEFITS**



High Durability and Load-Bearing Capacity



Wide Range of Colors, Designs, and Textures



Easy Installation with Interlocking System



Weather-Resistant and Slip-Proof

#### **APPLICATIONS**



Residential Driveways, Patios, and Garden Pathways



Roads, Sidewalks, and Pedestrian Walkways



Parking Lots, Garages, and Industrial Flooring



Commercial & Public Space