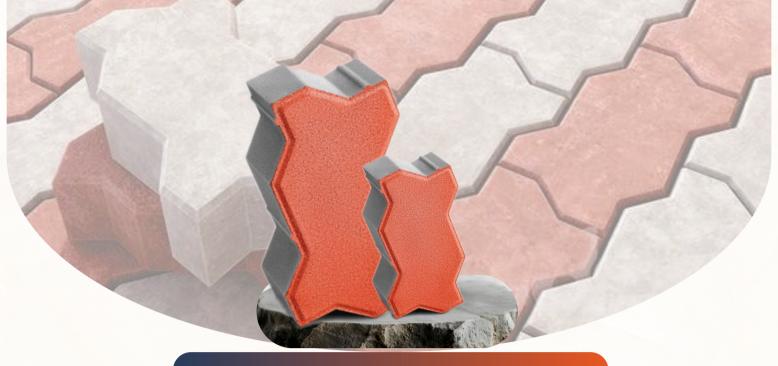

# FLY ASH BRICKS & PAVER BLOCK





**SUPERIOR** 

**EXPERT** 

**AFFORDABLE** 





### **Yoddha Paver Blocks**

#### **DESCRIPTION**

Paver Blocks are durable, interlocking concrete blocks used for driveways, sidewalks, parking lots, and patios. They provide an aesthetic appeal while ensuring strength and stability in heavy traffic areas. These blocks are available in multiple shapes, sizes, and colors, making them ideal for both residential and commercial applications.

#### **FEATURES & BENEFITS**



High Durability and Load-Bearing Capacity



Wide Range of Colors, Designs, and Textures



Easy Installation with Interlocking System



Weather-Resistant and Slip-Proof

#### **APPLICATIONS**



Residential Driveways, Patios, and Garden Pathways



Roads, Sidewalks, and Pedestrian Walkways



Parking Lots, Garages, and Industrial Flooring



Commercial & Public Spaces